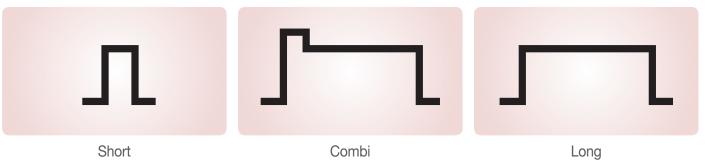

rd / Breast / Armoit Groin / Leg



### **Main Features**

#### Easy and Fast Treatment

- Large spot size 11x15mm can treat wide surface at once and fast repetition up to 15Hz is also helpful.

#### Safe and Comfort Treatment

- Very stable and high quality 808 nm diode laser can minimize thermal damage and pain during treatment.

## • Excellent Cooling System (up to -5°C)

- With Crystal Tip, this Excellent cooling System keeps the patient from pain and has the patient feel comfort and endure the treatment easily.

## Satisfactory Performance

Before

- Optimal 600watt Module (100Wx6) makes good results by strong, stable energy up to 100J/cm<sup>2</sup>.
- Wide range of pulse duration of 5-800ms(600W)

## **Before & After**



After

## **Display Mode**















## **Pulse Type**



## **Cooling Tip**



**Cooling Tip makes comfortable** treatment during operation