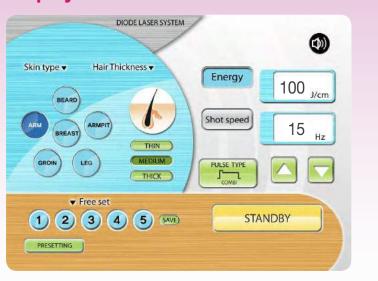

s**

## Hair removal

- Arm / Beard / Breast / Armoit Groin / Leg



### **Main Features**

#### Easy and Fast Treatment

- Large spot size 11x15mm can treat wide surface at once and fast repetition up to 15Hz is also helpful.

#### Safe and Comfort Treatment

- Very stable and high quality 808 nm diode laser can minimize thermal damage and pain during treatment.

## • Excellent Cooling System (up to -5°C)

- With Crystal Tip, this Excellent cooling System keeps the patient from pain and has the patient feel comfort and endure the treatment easily.

## Satisfactory Performance

Before

- Optimal 600watt Module (100Wx6) makes good results by strong, stable energy up to 100J/cm<sup>2</sup>.
- Wide range of pulse duration of 5-800ms(600W)

## **Before & After**



After

## **Display Mode**















## **Pulse Type**



## **Cooling Tip**



**Cooling Tip makes comfortable** treatment during operation