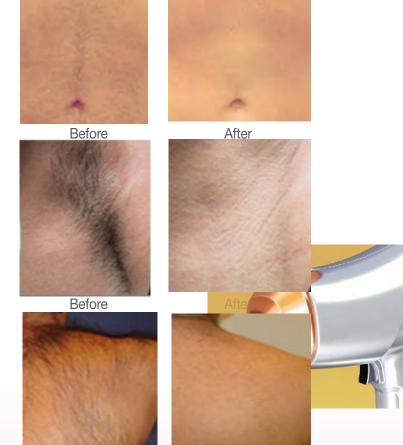

## Satisfactory Performance

Before

- Optimal 600watt Module (100Wx6) makes good results by strong, stable energy up to 100J/cm<sup>2</sup>.
- Wide range of pulse duration of 5-800ms(600W)

## **Before & After**

After