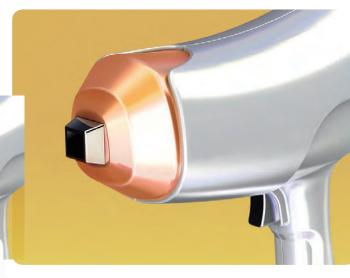

## **Cooling Tip**

**Cooling Tip makes comfortable** treatment during operation