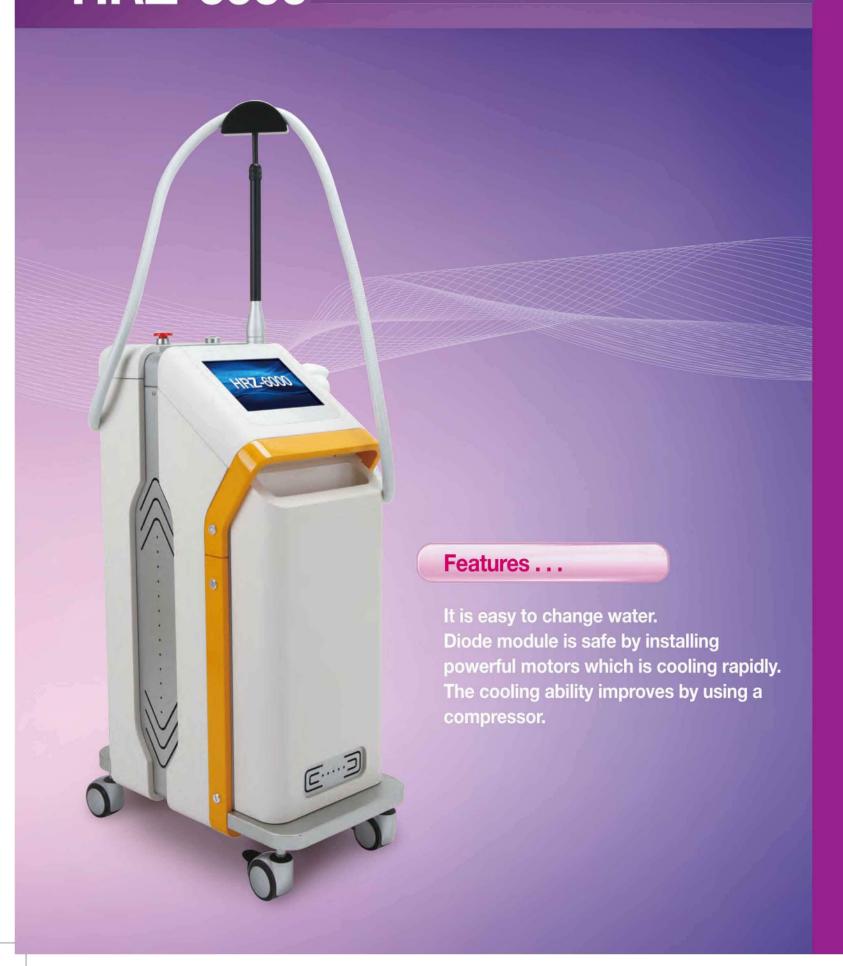

### **Main Features**

#### Easy and Fast Treatment

- Large spot size 11x15mm can treat wide surface at once and fast repetition up to 15Hz is also helpful.

#### Safe and Comfort Treatment

- Very stable and high quality 808 nm diode laser can minimize thermal damage and pain during treatment.

## • Excellent Cooling System (up to -5°C)

- With Crystal Tip, this Excellent cooling System keeps the patient from pain and has the patient feel comfort and endure the treatment easily.

## Satisfactory Performance

Before

- Optimal 600watt Module (100Wx6) makes good results by strong, stable energy up to 100J/cm<sup>2</sup>.
- Wide range of pulse duration of 5-800ms(600W)

## **Cooling Tip**

**Cooling Tip makes comfortable** treatment during operation