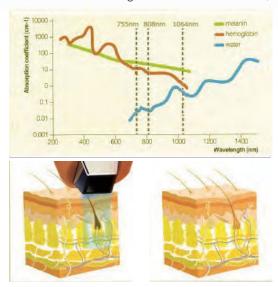

#### • How it works?

- 755nm, 808nm, 1064nm against hair follicle melanin;

Irradiation of 755nm,

Thermal Injury to Sebaceous

skin. approach the hand thermal energy during the terminated. piece in perpendicular

After applying gel on to the Melanin in follicles gets Hair follicles are eflectively