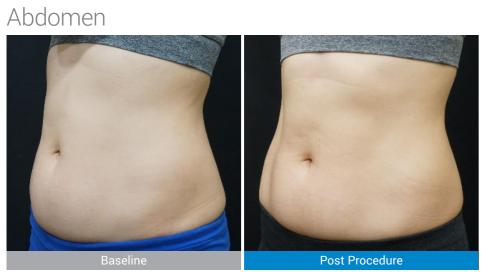

engineered to reach its target temperature faster than previous models, reducing the inconveniences of waiting and maximizing time efficiency for both patients and physicians.



### Adjustable Levels

Not only is the CLATUU Alpha capable of Stronger Suction 20% stronger suction, it also provides medical practitioners with the ability to adjust both cooling and suction levels to confidently provide customized treatments for patients.

## Science Behind Alpha

Each cooling applicator is engineered to target the patient's subcutaneous fat layer without damaging surrounding tissues or nerve regions, It is through this advanced cooling technology that we are able to welcome you to the Innovative Age of Alpha.





CLATUU C FREEZE ON FAT OFF

## Proven Results

### Double Chin



## Thighs





Abdomen



Love Handle





## Bra Line & Love Handle











CLATUU C FREEZE ON FAT OFF