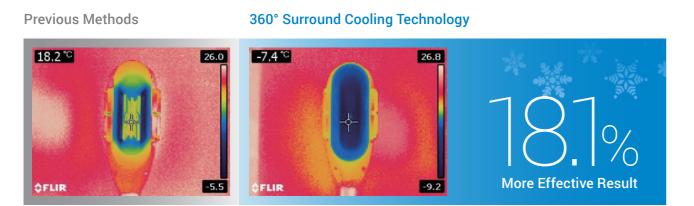

## Upgraded 360° Surround Cooling

360° Surround Cooling Technology unlike the conventional two-side cooling methods, increases efficiency by up to 18.1%. Allowing delivery of cooling to the entire cup and in result removes fat cells more effectively.