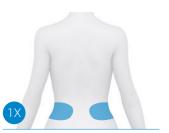

ous models, reducing the inconveniences of waiting and maximizing time efficiency for both patients and physicians.



### Adjustable Levels

Not only is the CLATUU Alpha capable of Stronger Suction 20% stronger suction, it also provides medical practitioners with the ability to adjust both cooling and suction levels to confidently provide customized treatments for patients.

## Science Behind Alpha

Each cooling applicator is engineered to target the patient's subcutaneous fat layer without damaging surrounding tissues or nerve regions, It is through this advanced cooling technology that we are able to welcome you to the Innovative Age of Alpha.





CLATUU C FREEZE ON FAT OFF

## Proven Results

### Double Chin



## Thighs





Abdomen



Love Handle





## Bra Line & Love Handle











CLATUU C FREEZE ON FAT OFF