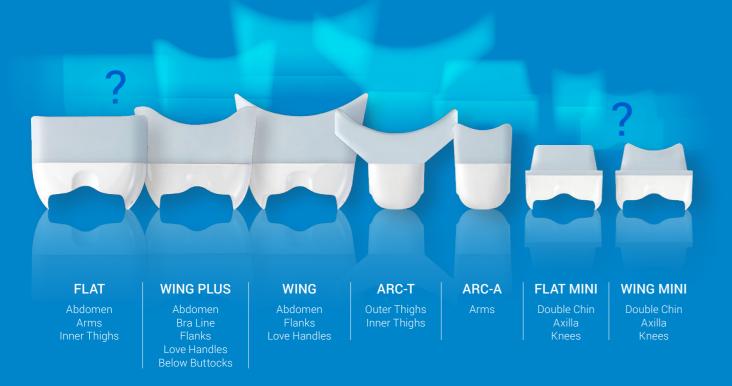

### Various Applicators for Any Spot

The CLATUU Alpha's wide range of cooling cups are designed to perfection within our R&D labs and are suitable to conform to a large variety of body shapes and patients. Each individual cup helps to achieve a variety of customized treatment plans to effectively reduce fat cells for the ultimate body contouring experience.

## Expandable Range of Applicators for All Needs

The CLATUU Alpha cooling cup range will continuously expand and deliver based on the needs of the market. The technology of the CLATUU Alpha allows physicians to easily make additions to their treatment regimens.

## Applicators Optimized for Any Treatment

After laborious testing and research, each individual cooling cup has been ergonomically designed to adhere to each curve of the body. The CLATUU Alpha has been optimized to achieve desired outcomes from head to toe.