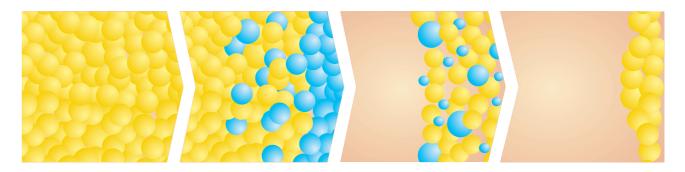

## Upgraded 360° Surround Cooling

360° Surround Cooling Technology unlike the conventional two-side cooling methods, increases efficiency by up to 18.1%. Allowing delivery of cooling to the entire cup and in result removes fat cells more effectively.