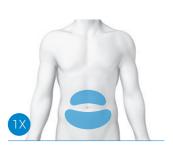

vious models, reducing the inconveniences of waiting and maximizing time efficiency for both patients and physicians.



### Adjustable Levels

Not only is the CLATUU Alpha capable of Stronger Suction 20% stronger suction, it also provides medical practitioners with the ability to adjust both cooling and suction levels to confidently provide customized treatments for patients.

## Science Behind Alpha

Each cooling applicator is engineered to target the patient's subcutaneous fat layer without damaging surrounding tissues or nerve regions, It is through this advanced cooling technology that we are able to welcome you to the Innovative Age of Alpha.





CLATUU C FREEZE ON FAT OFF

## Proven Results

### Double Chin



## Thighs





Abdomen



Love Handle





## Bra Line & Love Handle











CLATUU C FREEZE ON FAT OFF