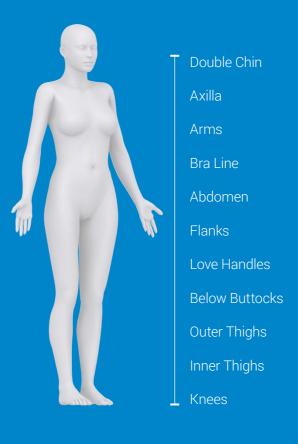

## Perfect Fit Only for You

Everyone has different body shapes and unlike Cinderella's glass slipper, the CLATUU Alpha is designed to fit anyone. Stop being disappointed with other treatments and experience your own customized treatment with CLATUU Alpha.

### Various Applicators for Any Spot

The CLATUU Alpha's wide range of cooling cups are designed to perfection within our R&D labs and are suitable to conform to a large variety of body shapes and patients. Each individual cup helps to achieve a variety of customized treatment plans to effectively reduce fat cells for the ultimate body contouring experience.