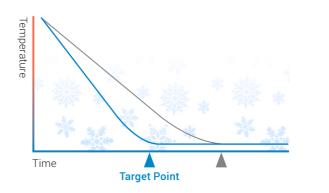

## Faster to Target Point

The cooling system of the CLATUU Alpha is engineered to reach its target temperature faster than previous models, reducing the inconveniences of waiting and maximizing time efficiency for both patients and physicians.