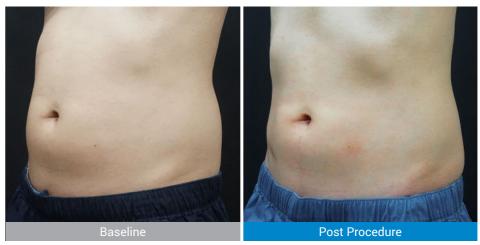

to reach its target temperature faster than previous models, reducing the inconveniences of waiting and maximizing time efficiency for both patients and physicians.



### Adjustable Levels

Not only is the CLATUU Alpha capable of Stronger Suction 20% stronger suction, it also provides medical practitioners with the ability to adjust both cooling and suction levels to confidently provide customized treatments for patients.

## Science Behind Alpha

Each cooling applicator is engineered to target the patient's subcutaneous fat layer without damaging surrounding tissues or nerve regions, It is through this advanced cooling technology that we are able to welcome you to the Innovative Age of Alpha.





CLATUU C FREEZE ON FAT OFF

## Proven Results

### Double Chin



## Thighs





Abdomen



Love Handle





## Bra Line & Love Handle











CLATUU C FREEZE ON FAT OFF