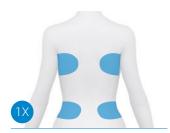

models, reducing the inconveniences of waiting and maximizing time efficiency for both patients and physicians.



### Adjustable Levels

Not only is the CLATUU Alpha capable of Stronger Suction 20% stronger suction, it also provides medical practitioners with the ability to adjust both cooling and suction levels to confidently provide customized treatments for patients.

## Science Behind Alpha

Each cooling applicator is engineered to target the patient's subcutaneous fat layer without damaging surrounding tissues or nerve regions, It is through this advanced cooling technology that we are able to welcome you to the Innovative Age of Alpha.





CLATUU C FREEZE ON FAT OFF

## Proven Results

### Double Chin



## Thighs





Abdomen



Love Handle





## Bra Line & Love Handle











CLATUU C FREEZE ON FAT OFF