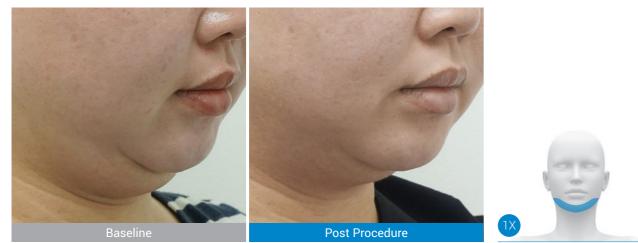

CLATUU Alpha is engineered to reach its target temperature faster than previous models, reducing the inconveniences of waiting and maximizing time efficiency for both patients and physicians.



### Adjustable Levels

Not only is the CLATUU Alpha capable of Stronger Suction 20% stronger suction, it also provides medical practitioners with the ability to adjust both cooling and suction levels to confidently provide customized treatments for patients.

## Science Behind Alpha

Each cooling applicator is engineered to target the patient's subcutaneous fat layer without damaging surrounding tissues or nerve regions, It is through this advanced cooling technology that we are able to welcome you to the Innovative Age of Alpha.





CLATUU C FREEZE ON FAT OFF

## Proven Results

### Double Chin



## Thighs





Abdomen



Love Handle





## Bra Line & Love Handle











CLATUU C FREEZE ON FAT OFF