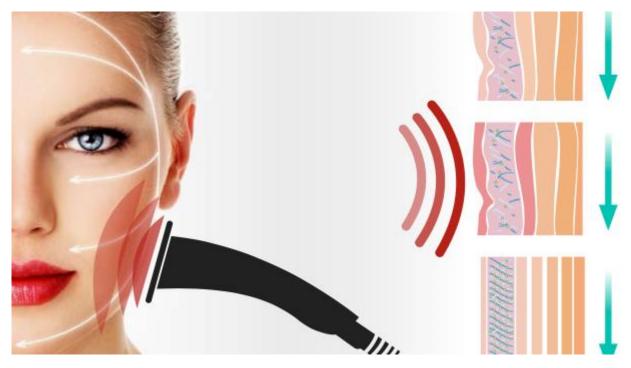

### FACE'S TREATMENT

The treatment is recommended also for the face's ski, the **results** are evident from the **very first treatments.** 