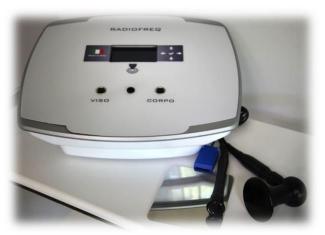

# Monopolar Radiofrequency

Fight against Tissue Laxity

Improves your face and body's skin

The monopolar radio frequency is a device that guarantee the skin rejuvenation and fight against the skin laxity of face and decolletè skin, and many others body part like abdomen, hips, gluteus and triceps.

# **DATA SHEET**

| Descrizione                   | Caratteristiche                                                                           |
|-------------------------------|-------------------------------------------------------------------------------------------|
| Alimentazione                 | 220 - 240Vac 50/60Hz                                                                      |
| Assorbimento                  | 50 VA                                                                                     |
| Fusibili                      | 2 x T 1 A                                                                                 |
| Potenza max RF                | 50 W                                                                                      |
| Frequenza Lavoro              | 433 KHz                                                                                   |
| Visualizzazione parametri     | Tramite display grafico                                                                   |
| Impostazione dei parametri    | Guidata da menu ad icone e grafica                                                        |
| Comandi                       | 5 Pulsanti : up – down - dx - sx - conferma                                               |
| Allarmi ed indicazione        | Temperatura dissipatori elevata                                                           |
|                               | I                                                                                         |
| Sicurezze                     | Circuiti di retroazione                                                                   |
|                               | Alimentatore protetto contro i cc                                                         |
| Controlli                     | Controllo a microprocessore di tutti i parametri e del<br>funzionamento dell'alimentatore |
| Temperatura di funzionamento  | Da 10 a 40°C                                                                              |
| Umidità rel. Di funzionamento | Da 30 a 75%                                                                               |
| Tipo Apparecchio              | Tipo BF                                                                                   |
| Classe Apparecchio            | Classe I                                                                                  |
| Grado di protezione           | IPX0                                                                                      |