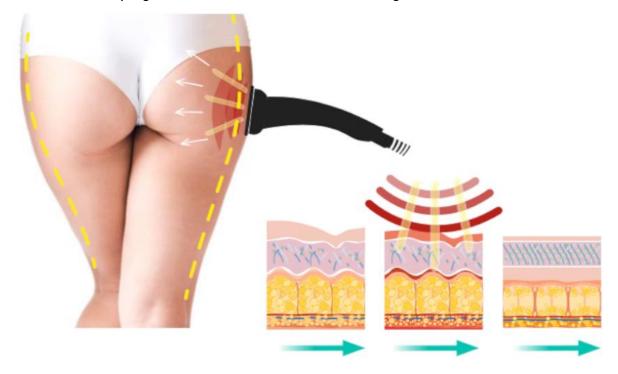

# **BODY'S TREATMENT**

Working on the body, the results of the radio frequency are evident and stable over time. The device improves tissue drainage and increase the microcirculation of the tissue helping with the elimination of the first stages of cellulitis.