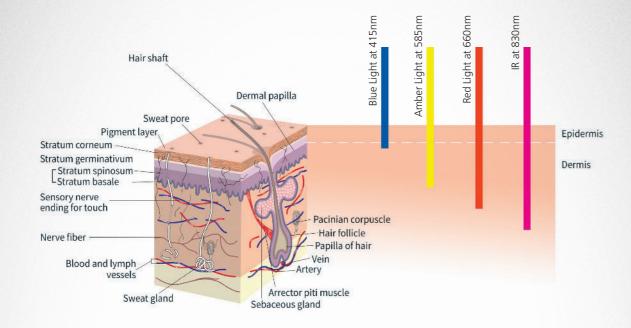

# Four Wavelengths in each LED

# 4 in 1

#### The world's first developed 4 wavelengths in 1 system

## Blue Light(415nm)

Reduces active acne
Helps to normalize oil production
Promotes calming and relaxation of skin
Assists in killing bacteria in the skin
Prevents breakouts
Has a deep cleansing effect
Shrinks enlarged pores

#### Amber Light(585nm

Stimulates the nervous and lymphatic system Regenerates damaged tissues Decreases skin redness & flushing Decreases skin irritation Decreases rosacea

### Red Light(660nm)

Stimulates the production of collagen and elastin Smoothes skin texture Improves skin elasticity Increases circulation and lymph drainage Reduces the appearance of fine lines, wrinkles and superficial hyperpigmentation Allows for bald head and psoriasis treatment

## Infrared Light(830nm)

Provides pain relief
Stimulates fibroblasts proliferation
Provides anti-aging benefits to your body
Rejuvenates the skin
Promotes cell regeneration
Heals wounds faster
Improves blood circulation