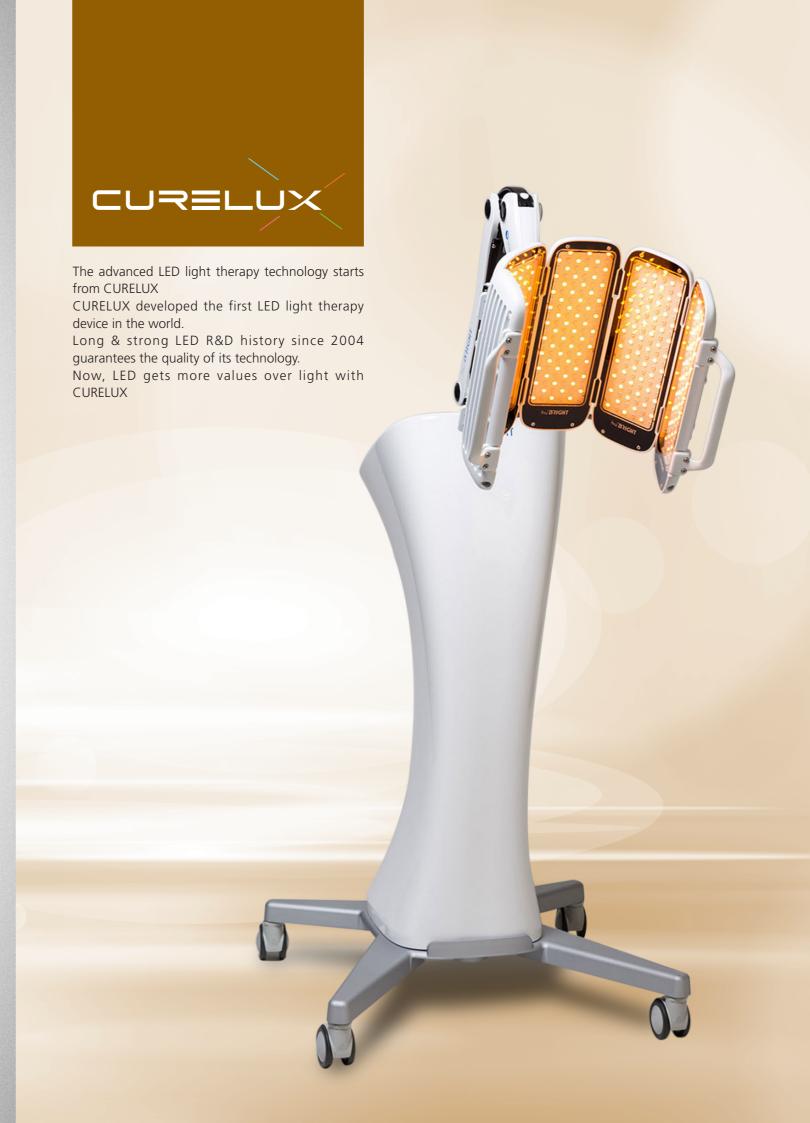

# **CURELUX LLT-1** (LED Light therapy),

**Cutting Edge Technology for Photo-Dynamic Technology System** 

Good handling for doctors

Best treatment for patients

Provide the ultimate experience of
Rejuvenating skin to your patients