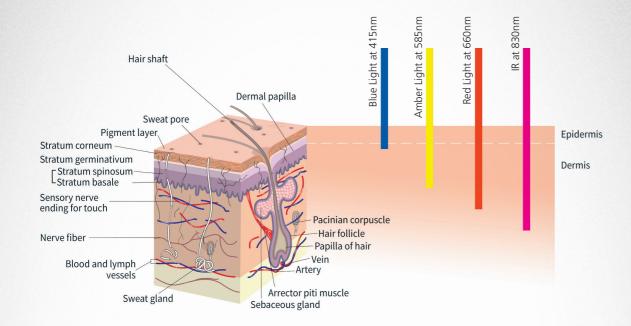

## Four Wavelengths in each LED

#### The world's first developed 4 wavelengths in 1 system

#### Blue Light(415nm)

Reduces active acne
Helps to normalize oil production
Promotes calming and relaxation of skin
Assists in killing bacteria in the skin
Prevents breakouts
Has a deep cleansing effect
Shrinks enlarged pores

#### Amber Light(585nm

Stimulates the nervous and lymphatic system Regenerates damaged tissues Decreases skin redness & flushing Decreases skin irritation Decreases rosacea

#### Red Light(660nm)

Stimulates the production of collagen and elastin Smoothes skin texture Improves skin elasticity Increases circulation and lymph drainage Reduces the appearance of fine lines, wrinkles and superficial hyperpigmentation Allows for bald head and psoriasis treatment

#### Infrared Light(830nm)

Provides pain relief
Stimulates fibroblasts proliferation
Provides anti-aging benefits to your body
Rejuvenates the skin
Promotes cell regeneration
Heals wounds faster
Improves blood circulation